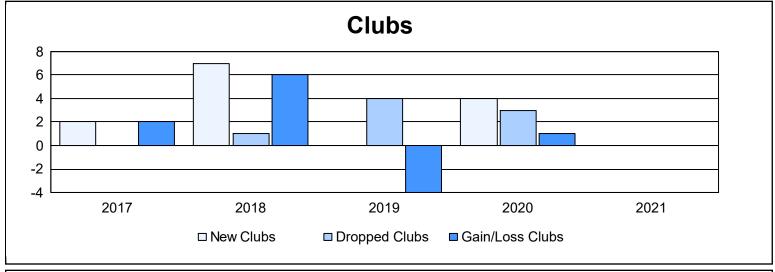

| Year      | New<br>Clubs | Dropped<br>Clubs | Gain/<br>Loss<br>Clubs | New<br>Members | Charter<br>Members | Reinstate<br>Members | Transfer<br>Members | Total<br>Member<br>Added | Total<br>Members<br>Dropped | Gain/<br>Loss<br>Members |
|-----------|--------------|------------------|------------------------|----------------|--------------------|----------------------|---------------------|--------------------------|-----------------------------|--------------------------|
| 2016-2017 | 2            | 0                | 2                      | 439            | 73                 | 21                   | 16                  | 549                      | 523                         | 26                       |
| 2017-2018 | 7            | 1                | 6                      | 503            | 165                | 29                   | 19                  | 716                      | 657                         | 59                       |
| 2018-2019 | 0            | 4                | -4                     | 364            | 16                 | 15                   | 12                  | 407                      | 676                         | -269                     |
| 2019-2020 | 4            | 3                | 1                      | 346            | 115                | 18                   | 17                  | 496                      | 558                         | -62                      |
| 2020-2021 | 0            | 0                | 0                      | 284            | 13                 | 25                   | 16                  | 338                      | 491                         | -153                     |
| Average   | 3            | 2                | 1                      | 387            | 76                 | 22                   | 16                  | 501                      | 581                         | -80                      |